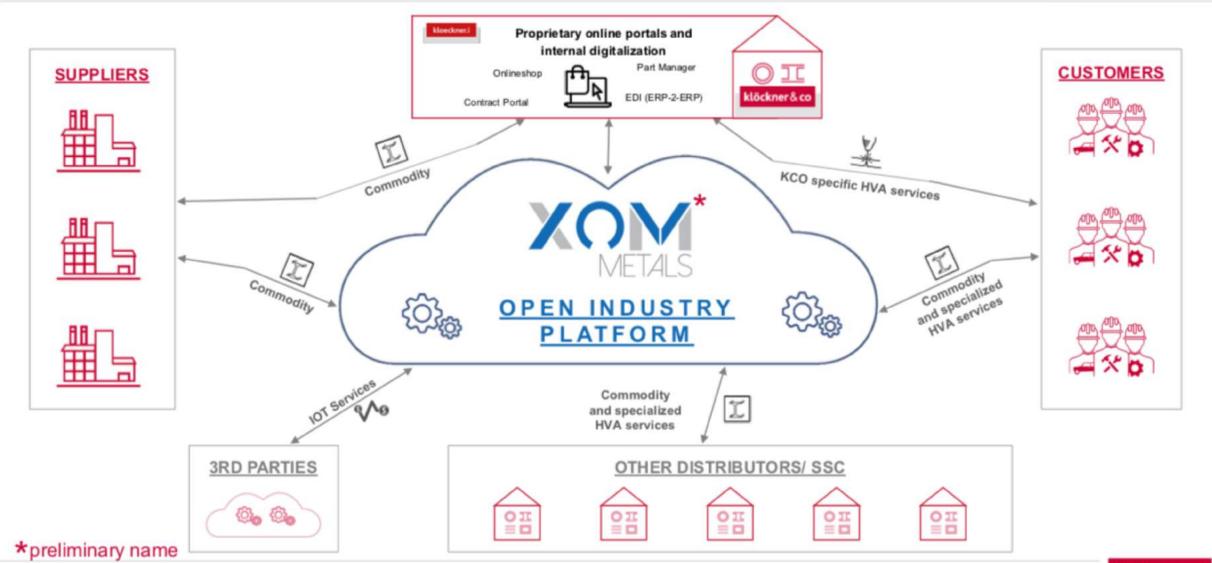

# Leading the digital transformation of metal distribution

December 2017

### 01 Current linear steel supply chain is highly inefficient and intransparent

No effective information and data exchange on available inventory, lead times etc.

Long delivery times, incorrect deliveries and high inventory levels

### 01 The future steel supply will be dominantly facilitated by vertical platforms ...