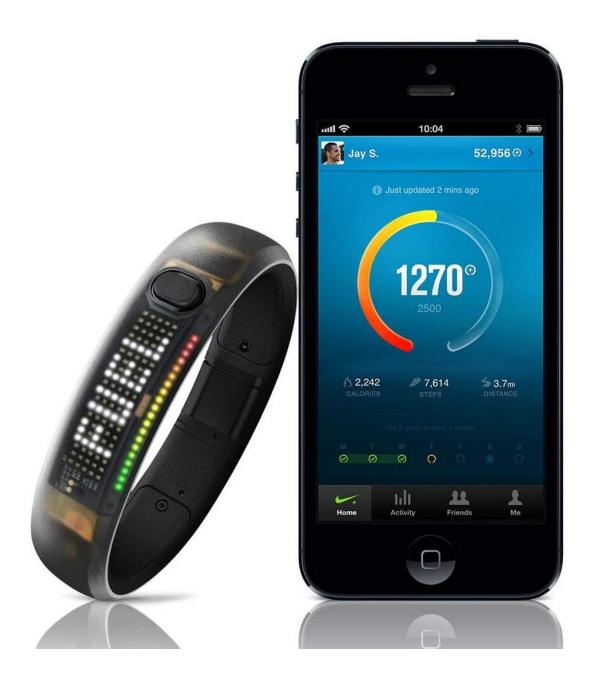

#### **NEST THERMOSTAT**

Learns your schedule to automatically regulate the temperature of your home.

#### **Learning Thermostat**

- . Self-programming based on your preferences
- · Nest adjusts temperature when you are away . Control Nest from your smart device

T200477 Web Code: 10254137 Mobile device sold separately.

#### **JAWBONE UP24**

ios -

Tells Nest when you wake up so the thermostat kicks in before you get out of bed.