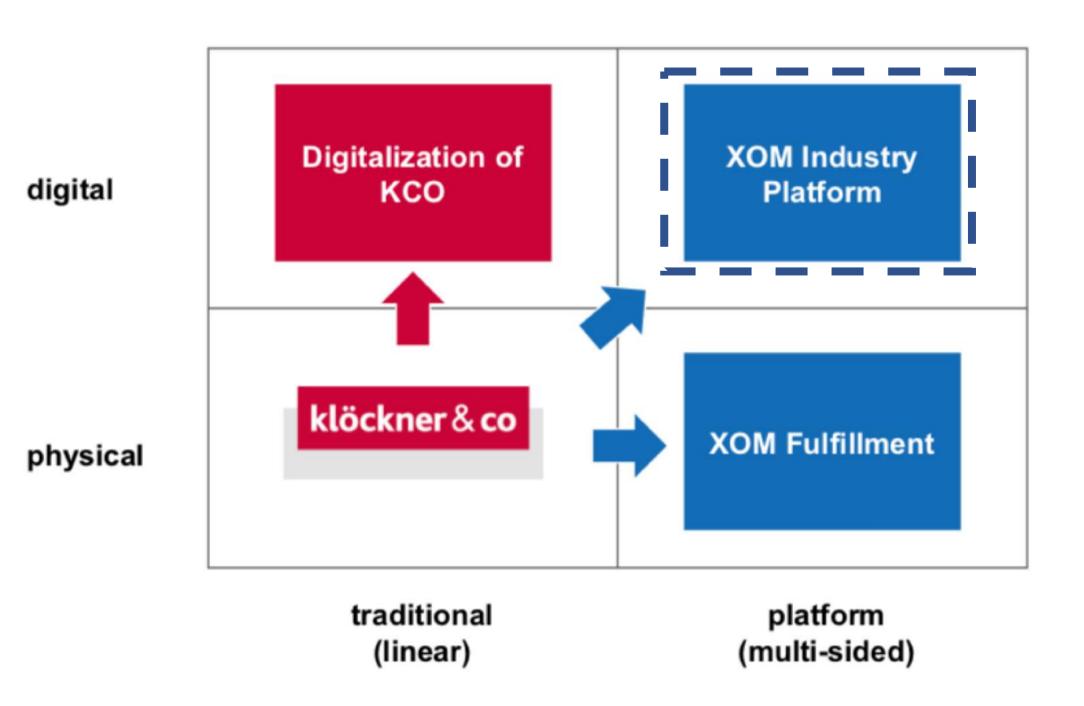

# Leading the digital transformation of metal distribution

December 2017

### 01 The future steel supply will be dominantly facilitated by vertical platforms ...