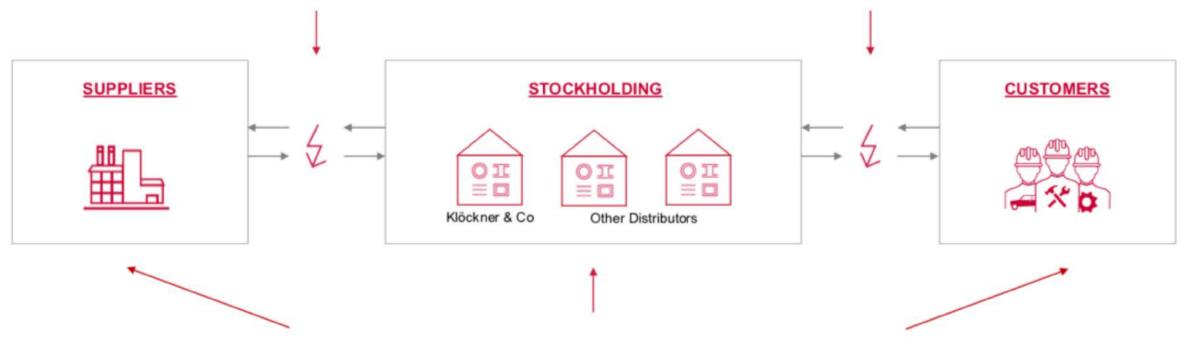

### 01 Current linear steel supply chain is highly inefficient and intransparent

No effective information and data exchange on available inventory, lead times etc.

Long delivery times, incorrect deliveries and high inventory levels

### 01 The future steel supply will be dominantly facilitated by vertical platforms ...