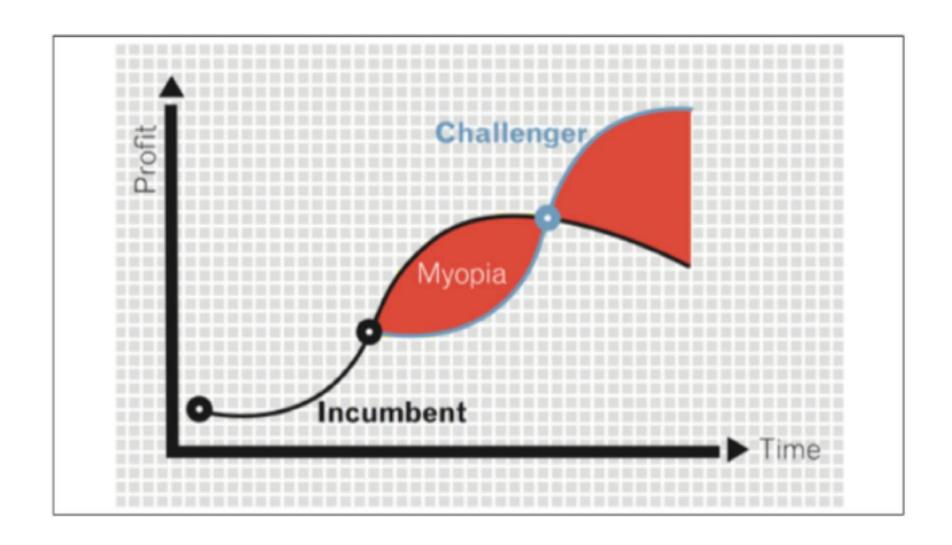

## Questions to consider.....

How do I spend time in the Day after Tomorrow?

How can I overcome

Myopia?

What is your Trust Equation?

Companies rarely die from moving too fast, and they frequently die from moving too slowly.