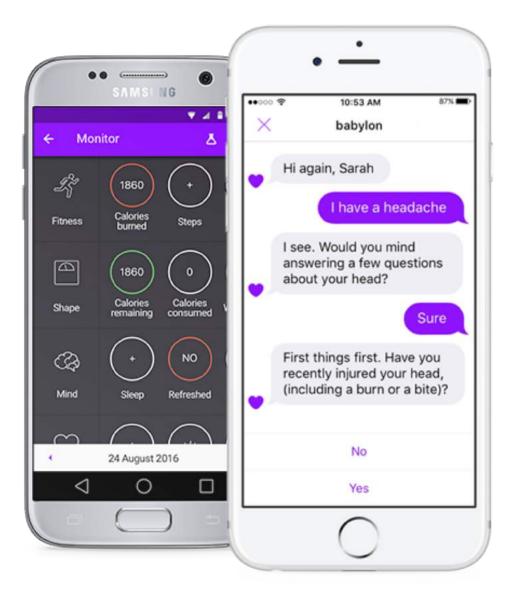

Microsoft was founded with a vision of a computer on every desk, and in every home. We've never wavered from that vision.

— Bill Gates —

AZQUOTES

Cloud

Image source: bbcgoodfood.com