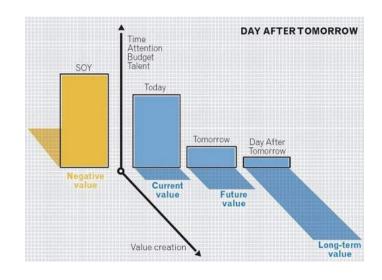

## Questions to consider.....

How do I spend time in the Day after Tomorrow?

How can I overcome

Myopia?

What is your Trust Equation?

Companies rarely die from moving too fast, and they frequently die from moving too slowly.