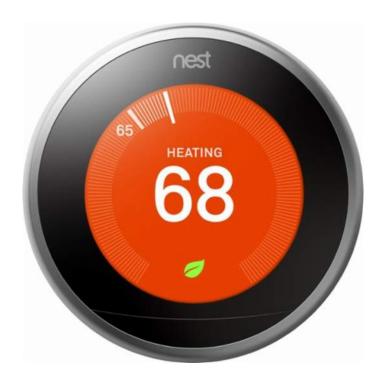

#### **NEST THERMOSTAT**

Learns your schedule to automatically regulate the temperature of your home.

#### **Learning Thermostat**

- . Self-programming based on your preferences
- · Nest adjusts temperature when you are away . Control Nest from your smart device

T200477 Web Code: 10254137 Mobile device sold separately.