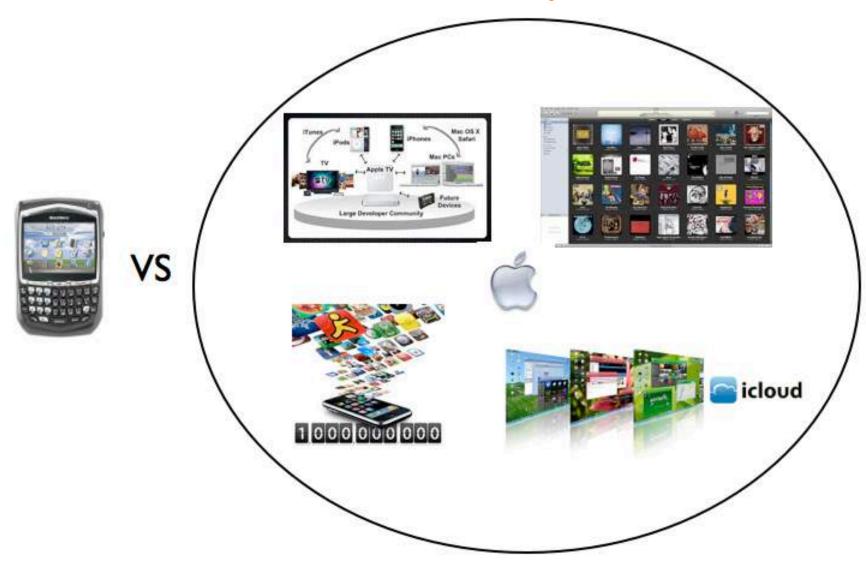

# Product vs Ecosystem

Thermostats

Cameras

Doorbell

Alarm system

Lock

Smoke + CO alarm

#### Leveraging others around you in an ecosystem...